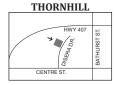

#### **Thornhill**

30 Disera Dr., Ste 200 Thornhill, ON L4J 0A7 T: 416-221-9001 F: 416-221-0094

| Procedure                                               | Study<br>Length | Instructions                                                                                  |  |  |
|---------------------------------------------------------|-----------------|-----------------------------------------------------------------------------------------------|--|--|
| VASCULAR                                                |                 |                                                                                               |  |  |
| Leg Arterial Doppler<br>and Diabetic Foot<br>Assessment | 45 minutes      | Nothing to eat or drink for 8 hours before the exam except for sip of water with medications. |  |  |
| Leg Venous Doppler                                      | 30 minutes      | No restrictions; drink water to ensure you are well hydrated. Voiding is okay.                |  |  |
| Arm Arterial Doppler                                    | 30 minutes      | No restrictions.                                                                              |  |  |
| Arm Venous Doppler                                      | 30 minutes      | No restrictions.                                                                              |  |  |
| Carotid                                                 | 30 minutes      | No restrictions.                                                                              |  |  |
| AAA Screening (aorta)                                   | 20 minutes      | Nothing to eat or drink for 8 hours before the exam except for sip of water with medications. |  |  |
| Vascular Screening                                      | 75 minutes      | Nothing to eat or drink for 8 hours before the exam except for sip of water with medications. |  |  |